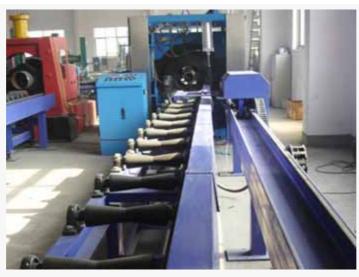

## **Pipe Logistics Transport System for Cutting and Beveling**

## **Machine**

Pipe Logistics Transport System for Cutting and Beveling Machine

Pipe Logistics Transport System for Cutting and Beveling Machine

## Model: PLTPS-24C1/C2

## **Performance Characteristics**

- 1. Transport pipeline automatically or manually
- 2.More safe if you use our Conveyor Machine for Pipe Band Saw Cutting Technical parameter
- 1. Pipe diameter: DN50-600 ( φ60-610 )
- 2. Pass Length: Inlet: ≥1000MM, Outlet: ≥500MM
- 3. Line Length: Inlet: 8M, Outlet: 7M (or according your requirement)
- 4.Line Height: 800MM
- 5. Roller Material: carbon steel with flange surface (encapsulation is available)
- 6. Transmission Speed: 2-20M/Min