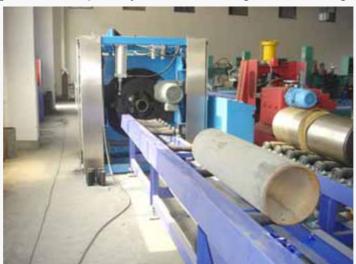

## **Pipe Logistics Transport System for Cutting and Beveling**

## **Machine**

Pipe Logistics Transport System for Cutting and Beveling Machine

Pipe Logistics Transport System for Cutting and Beveling Machine

## Model: PLTPS-24C1/C2

## **Performance Characteristics**

- 1. Transport pipeline automatically or manually
- 2.More safe if you use our Conveyor Machine for Pipe Band Saw Cutting Technical parameter
- 1. Pipe diameter: DN50-600 ( φ60-610 )
- 2. Pass Length: Inlet: ≥1000MM, Outlet: ≥500MM
- 3. Line Length: Inlet: 8M, Outlet: 7M (or according your requirement)
- 4.Line Height: 800MM
- 5. Roller Material: carbon steel with flange surface (encapsulation is available)
- 6. Transmission Speed: 2-20M/Min